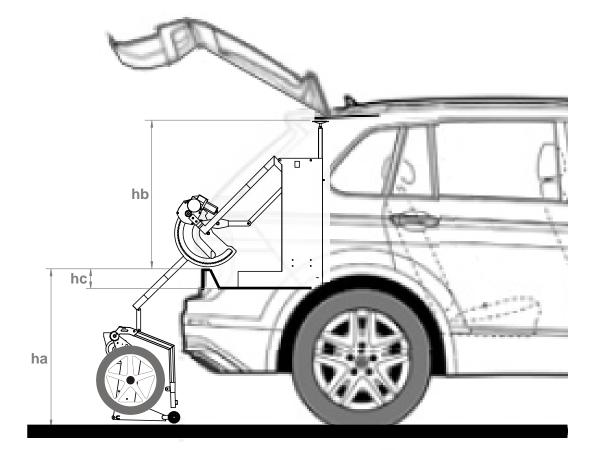

## Required boot dimensions for DI BLASI standard lifter

- ha = 75 cm (29.5 in) maximum
- hb = 64 cm (25,2 in) minimum)
- hc = 0 200 mm
- hd = 90 cm (35,5 in) minimum 120 cm (47 in) maximum
- he = 52 cm (16 in) minimum 84 cm (33 in) maximum

On demand the lifter can be supplied made fit for boot having:

- ha = 82.5 cm (32,5 in) provided hb = 68 cm (27 in) minimum or
- ha = 90 cm (35,5 in) provided hb = 72cm (28,5 in) minimum

On demand the lifter can be made suitable for dimensions (hd) and/or (he) greater than the above maximum ones: in this case the customer should specify the dimensions (hd) and/or (he) of the boot of his car.