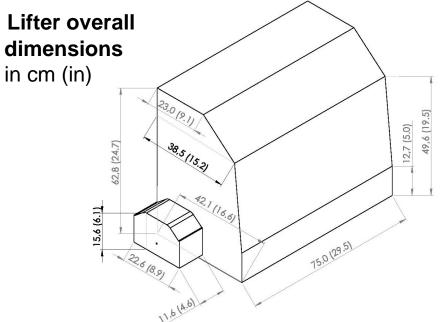

## Required boot dimensions for DI BLASI standard lifter

- ha = 75 cm (29.5 in) maximum
- hb = 64 cm (25,2 in) minimum)
- hc = 0 200 mm
- hd = 90 cm (35,5 in) minimum 120 cm (47 in) maximum
- he = 52 cm (16 in) minimum 84 cm (33 in) maximum

On demand the lifter can be supplied made fit for boot having:

- ha = 82.5 cm (32,5 in) provided hb = 68 cm (27 in) minimum or
- ha = 90 cm (35,5 in) provided hb = 72cm (28,5 in) minimum

On demand the lifter can be made suitable for dimensions (hd) and/or (he) greater than the above maximum ones: in this case the customer should specify the dimensions (hd) and/or (he) of the boot of his car.