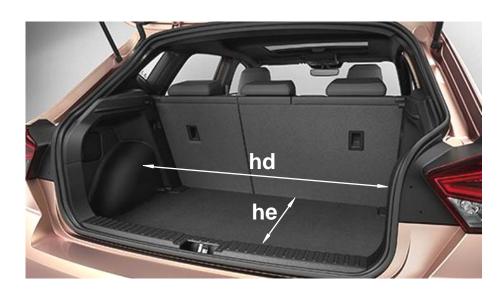

## Required boot dimensions for DI BLASI standard lifter

- ha = 75 cm (29.5 in) maximum
- hb = 64 cm (25,2 in) minimum)
- hc = 0 200 mm
- hd = 90 cm (35,5 in) minimum 120 cm (47 in) maximum
- he = 52 cm (16 in) minimum 84 cm (33 in) maximum